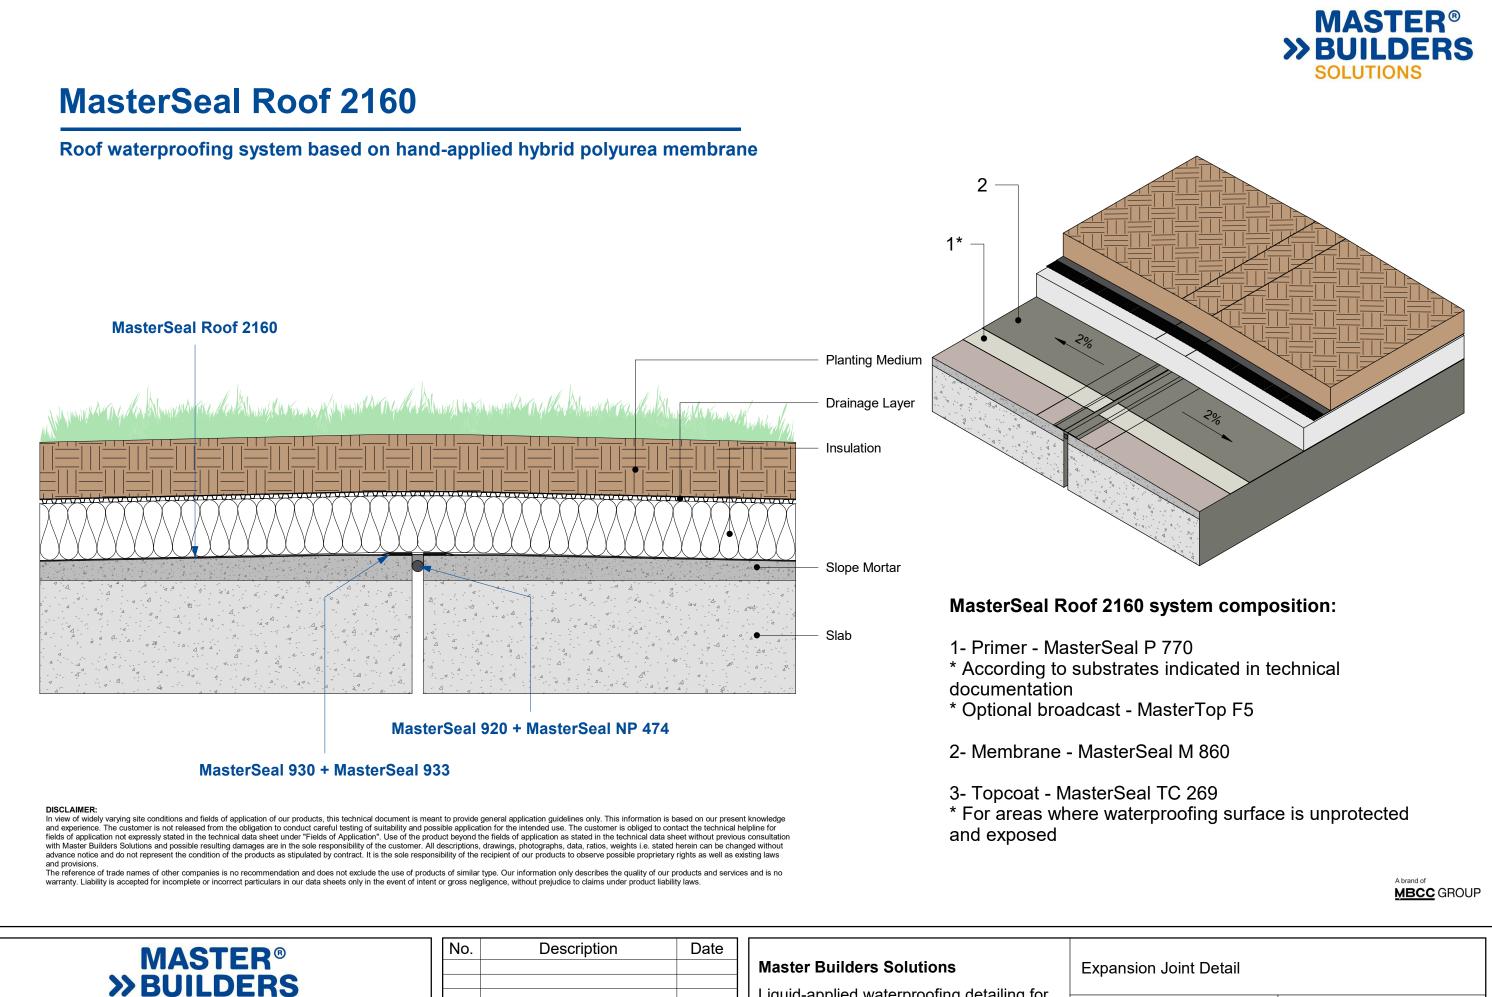

# MasterSeal Roof 2160

## Roof waterproofing system based on hand-applied hybrid polyurea membrane

## DISCLAIMER:

In view of widely varying site conditions and fields of application of our products, this technical document is meant to provide general application guidelines only. This information is based on our present knowledge and experience. The customer is not released from the obligation to conduct careful testing of suitability and possible application for the intended use. The customer is obliged to contact the technical helpline for fields of application not expressly stated in the technical data sheet under "Fields of Application". Use of the product beyond the fields of application as stated in the technical data sheet without previous consultation with Master Builders Solutions and possible resulting damages are in the sole responsibility of the customer. All descriptions, drawings, photographs, data, ratios, weights i.e. stated herein can be changed without advance notice and do not represent the condition of the products as stipulated by contract. It is the sole responsibility of the recipient of our products to observe possible proprietary rights as well as existing laws and provisions.