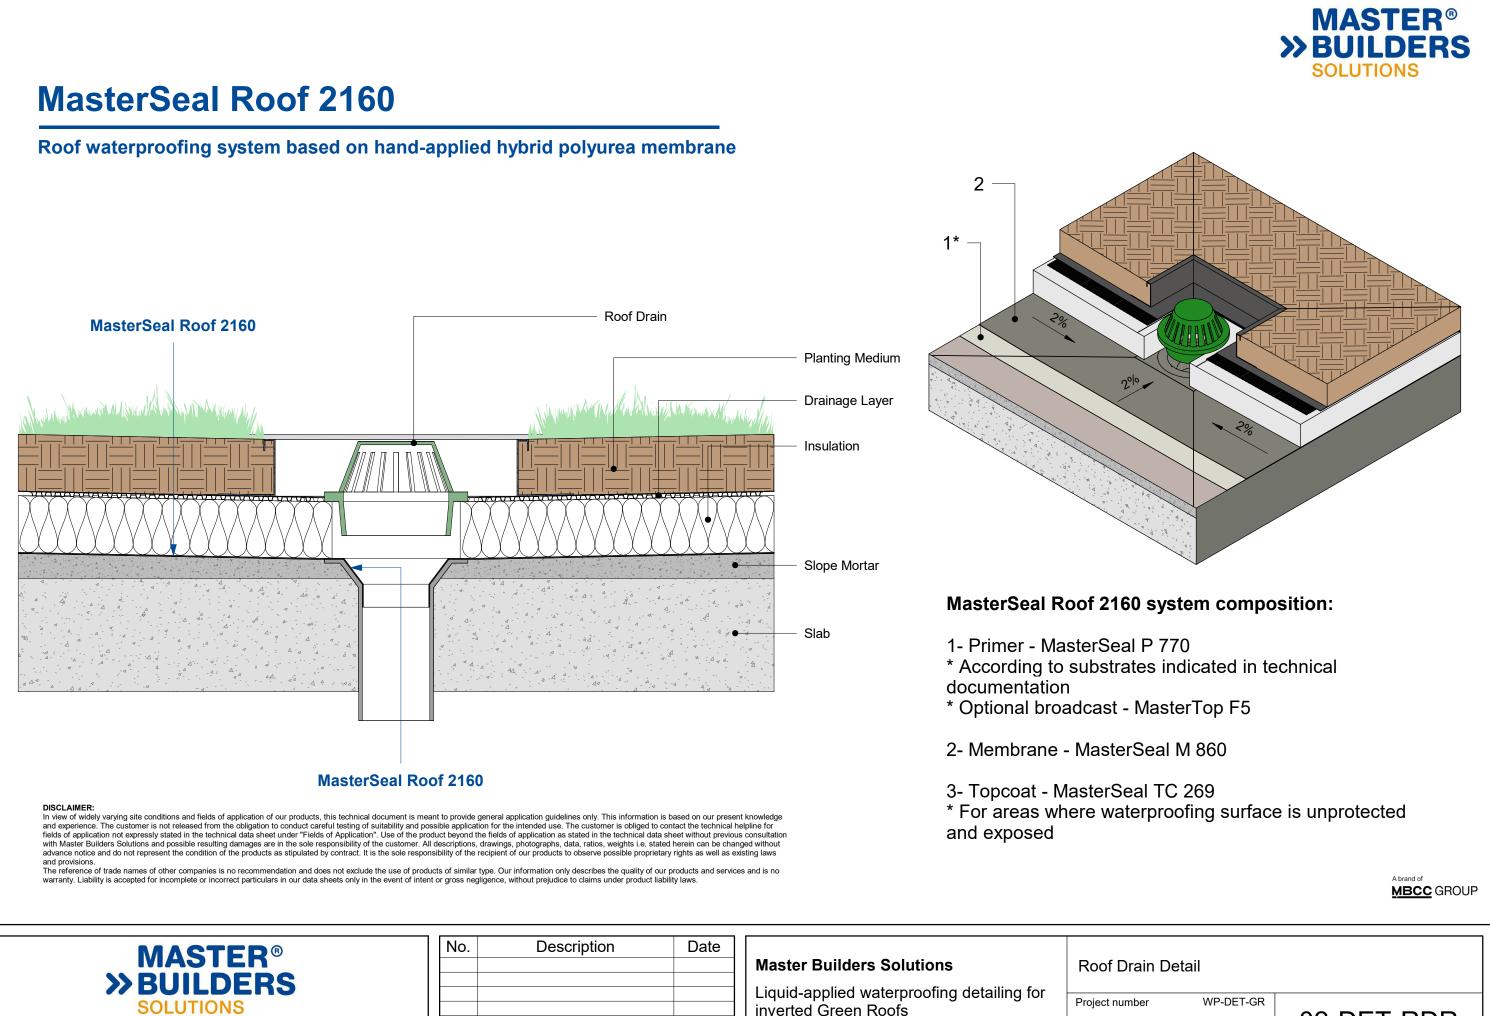

# MasterSeal Roof 2160

## Roof waterproofing system based on hand-applied hybrid polyurea membrane

www.master-builders-solutions.com

Date

| rain Detail |           |            |        |  |  |
|-------------|-----------|------------|--------|--|--|
| nber        | WP-DET-GR | 02-DET-RDR |        |  |  |
|             | MAY 2022  |            |        |  |  |
|             |           | Scale      | 1 : 10 |  |  |
|             |           |            |        |  |  |