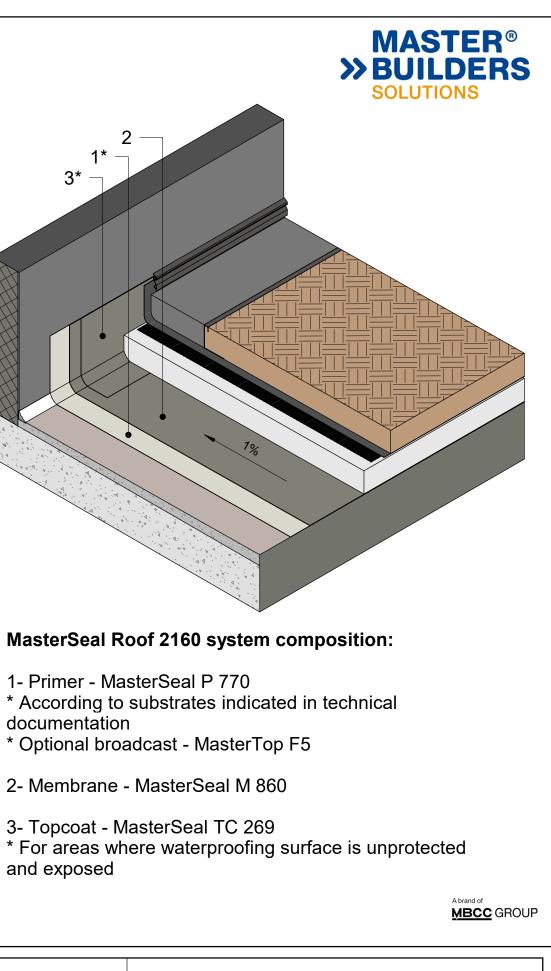

# MasterSeal Roof 2160

## Roof waterproofing system based on hand-applied hybrid polyurea membrane