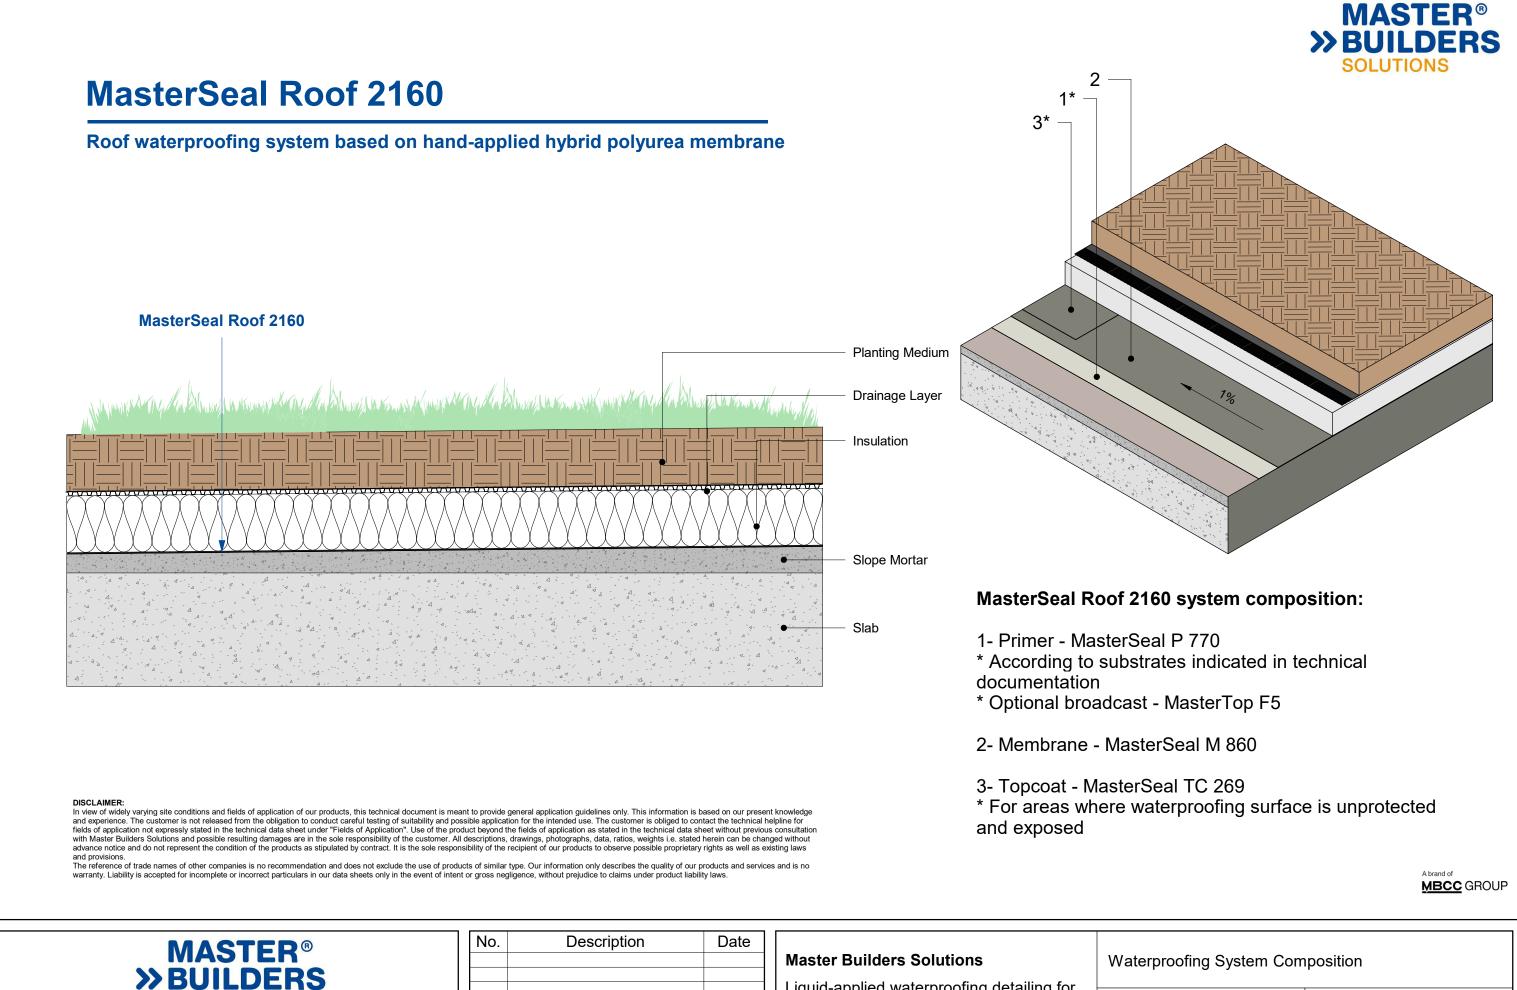

# MasterSeal Roof 2160

## Roof waterproofing system based on hand-applied hybrid polyurea membrane