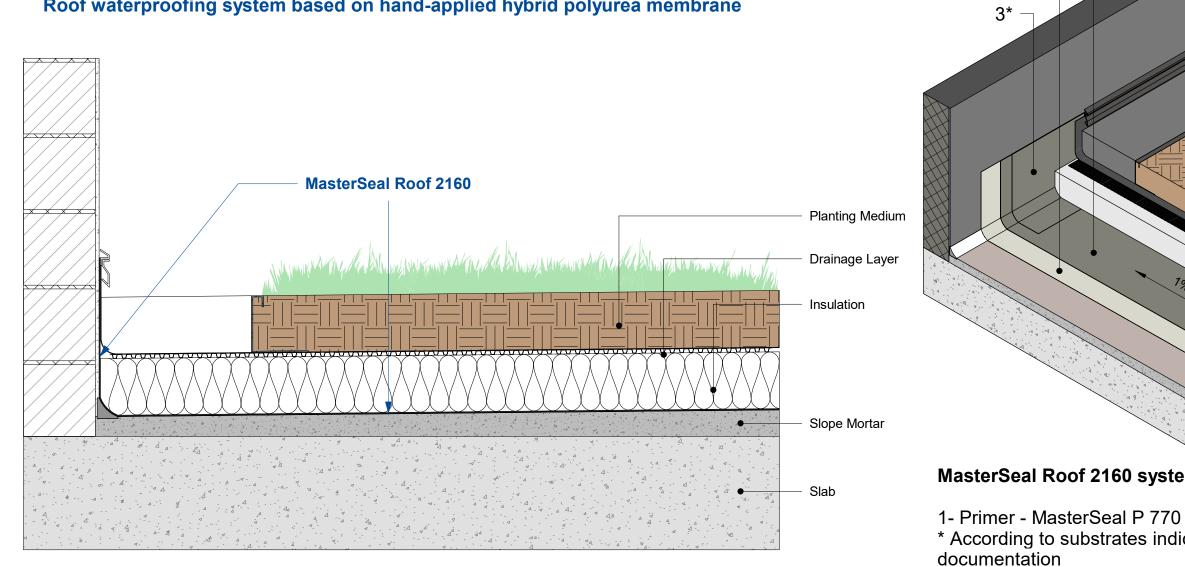

# MasterSeal Roof 2160

## Roof waterproofing system based on hand-applied hybrid polyurea membrane

| MASTER®<br>>> BUILDERS<br>SOLUTIONS | No. | Description | Date | Master Builders Solutions<br>Liquid-applied waterproofing detailing for<br>inverted Green Roofs | Wall Encount | er with Coving |
|-------------------------------------|-----|-------------|------|-------------------------------------------------------------------------------------------------|--------------|----------------|
| www.master-builders-solutions.com   |     |             |      |                                                                                                 | Date         | MAY 2022       |