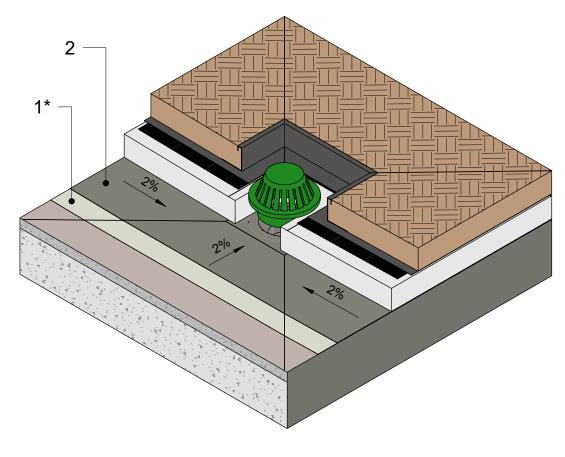

Roof waterproofing system based on 1:1 spray applied hybrid polyurea membrane

# MasterSeal Roof 2111 system composition:

- 1- Primer MasterSeal P 770
- \* According to substrates indicated in technical documentation
- \* Optional broadcast MasterTop F5
- 2- Membrane MasterSeal M 811
- 3- Topcoat MasterSeal TC 269
- \* For areas where waterproofing surface is unprotected and exposed