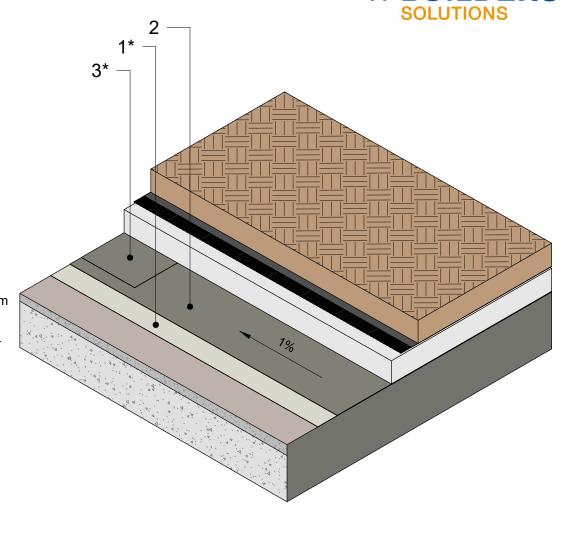

Roof waterproofing system based on 1:1 spray applied hybrid polyurea membrane

# MasterSeal Roof 2111 system composition:

- 1- Primer MasterSeal P 770
- \* According to substrates indicated in technical documentation
- \* Optional broadcast MasterTop F5
- 2- Membrane MasterSeal M 811
- 3- Topcoat MasterSeal TC 269
- \* For areas where waterproofing surface is unprotected and exposed