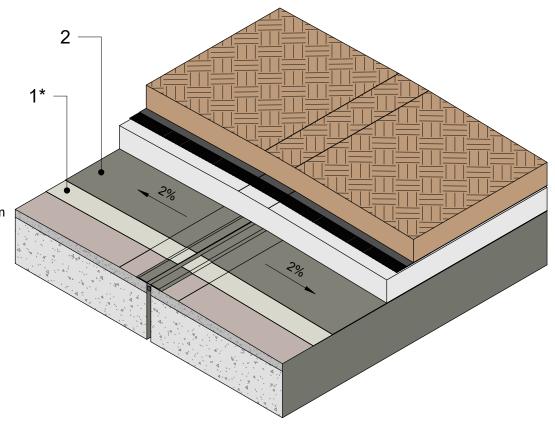

# MasterSeal Roof 2111 system composition:

- 1- Primer MasterSeal P 770
- \* According to substrates indicated in technical documentation
- \* Optional broadcast MasterTop F5
- 2- Membrane MasterSeal M 811
- 3- Topcoat MasterSeal TC 269
- \* For areas where waterproofing surface is unprotected and exposed

## **Master Builders Solutions**

Liquid-applied waterproofing detailing for inverted Green Roofs

| Expansion Joi  | nt Detail |          |     |
|----------------|-----------|----------|-----|
| Project number | WP-DET-GR | 04-DET-E | PJ  |
| Date           | MAY 2022  |          |     |
|                |           | Scale    | 1:1 |