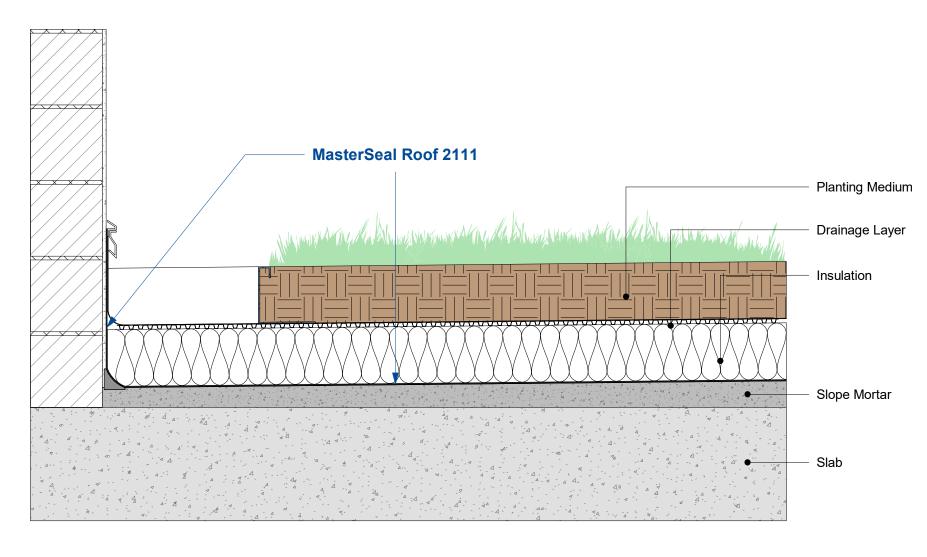

Roof waterproofing system based on 1:1 spray applied hybrid polyurea membrane

## MasterSeal 930 + MasterSeal 933

# MasterSeal Roof 2111 system composition:

- 1- Primer MasterSeal P 770
- \* According to substrates indicated in technical documentation
- \* Optional broadcast MasterTop F5
- 2- Membrane MasterSeal M 811
- 3- Topcoat MasterSeal TC 269
- \* For areas where waterproofing surface is unprotected and exposed