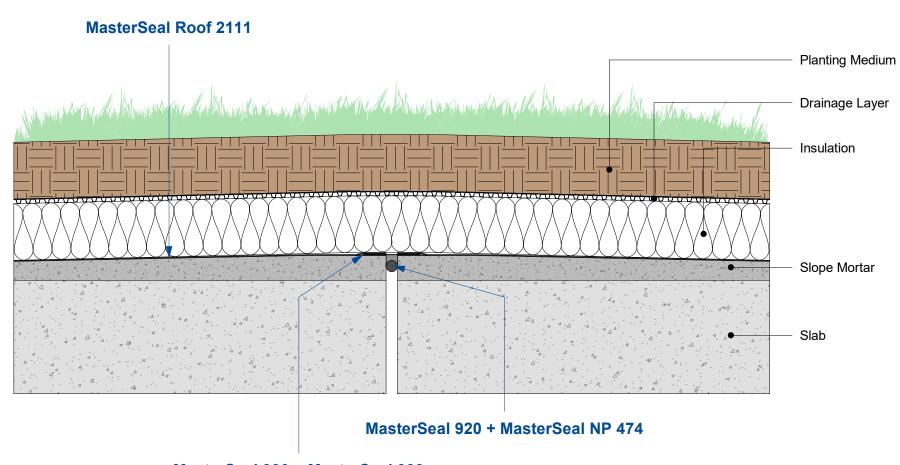

# MasterSeal Roof 2111 Planting Medium Drainage Layer Insulation Slope Mortar

## MasterSeal 930 + MasterSeal 933