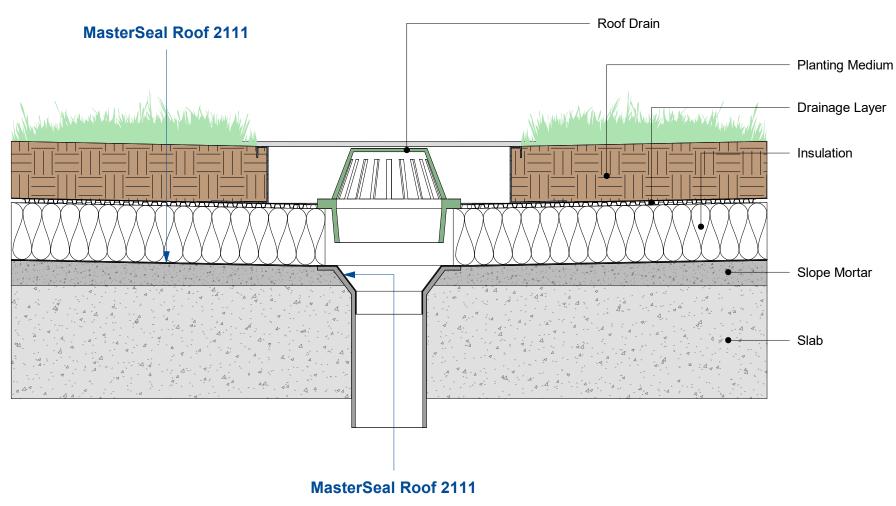

# MasterSeal Roof 2111 Planting Medium Drainage Layer Insulation Slope Mortar

### **Master Builders Solutions**

Liquid-applied waterproofing detailing for inverted Green Roofs

| Roof Drain De  | etail     |       |        |
|----------------|-----------|-------|--------|
| Project number | WP-DET-GR | 02-DE | T-RDR  |
| Date           | MAY 2022  |       |        |
|                |           | Scale | 1 : 10 |