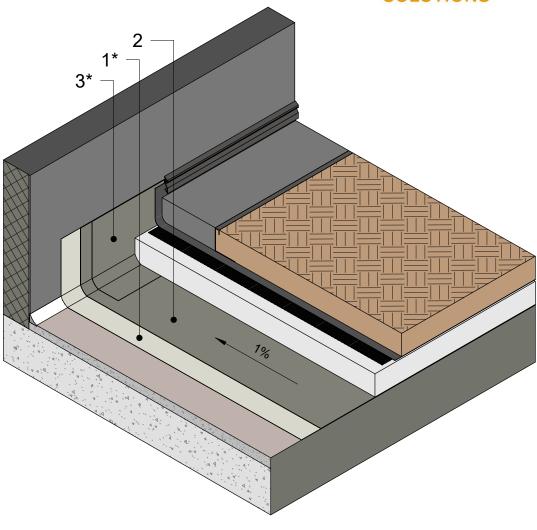

# MasterSeal Roof 2111 system composition:

- 1- Primer MasterSeal P 770
- \* According to substrates indicated in technical documentation
- \* Optional broadcast MasterTop F5
- 2- Membrane MasterSeal M 811
- 3- Topcoat MasterSeal TC 269
- \* For areas where waterproofing surface is unprotected and exposed

## **Master Builders Solutions**

Liquid-applied waterproofing detailing for inverted Green Roofs

| Wall Encounte  | er with Coving | l     |       |
|----------------|----------------|-------|-------|
| Project number | WP-DET-GR      | 03-DE | T-CVN |
| Date           | MAY 2022       |       |       |
|                |                | Scale | 1:10  |